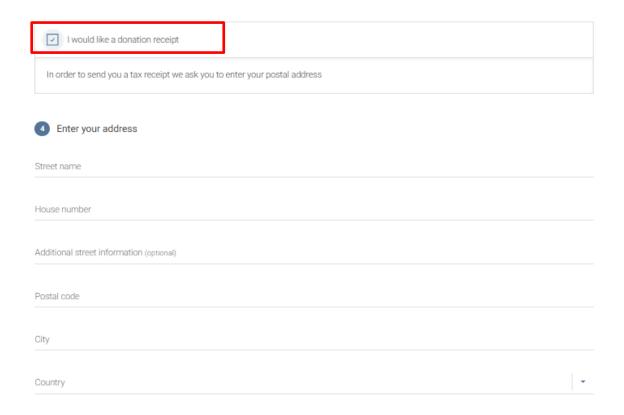

## I would like to get a donation receipt ("Zuwendungsbestätigung"). What do I have to do?

There are further options below the fields for your contact details. Please tick the box to the left of *1 would like a donation receipt'*. Further fields will open in which you can enter your address:

We will send you the **donation receipt by post or e-mail**. Please understand that this is not possible immediately. Due to statutory cancellation periods and administrative processing, this may take **up to twelve weeks after your donation**.