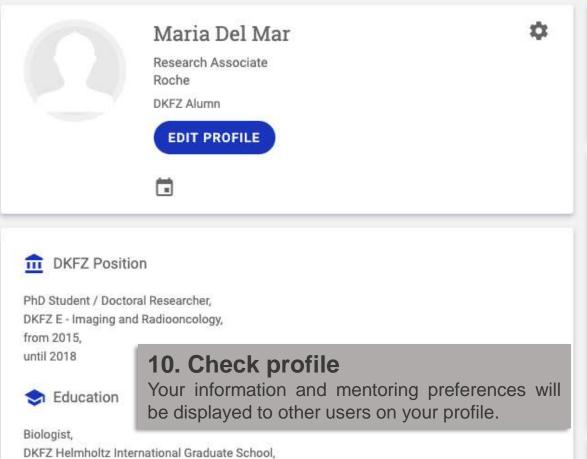

### 9. Click on "SAVE"

SAVE

Pop up message with the text "'Update successful" confirms that your profile has been updated.

You can now go back to your profile to check the changes.

Phd year 2018, in Heidelberg