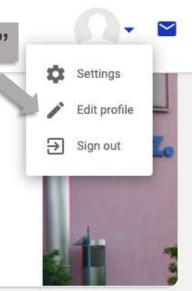

**JOIN NOW** 

Advance your career with professional networking

1. Sign in









Google



Facebook

Email

Password

Sign in

Forgot password?







### 2. Click on "edit profile"

### Seek mentoring

- 10-Minute-Mentoring (Coffee/Phone Call)
- Tandem Mentoring (3-4 meetings/year)
- Specific Mentoring: (Dual) Careers and Family/Children











Vrije University Brussels

Post-doctoral position: Role of RNA-binding proteins in Myc-induced

lymphomagenesis

Bruno Amati Lab (European Institute of Oncology)











SAVE













Research for a Life without Cancer

## 4. Update your contact information and social media links





| mail<br>nariadelmarcheck@gmail.com | La Paz, Bolivia                        |
|------------------------------------|----------------------------------------|
| Phone                              | Website                                |
| Social Media                       |                                        |
| Enter your Instagram URL           | Enter your Flickr URL                  |
| Enter your Twitter URL             | You Enter your YouTube URL             |
| S Enter your Sk