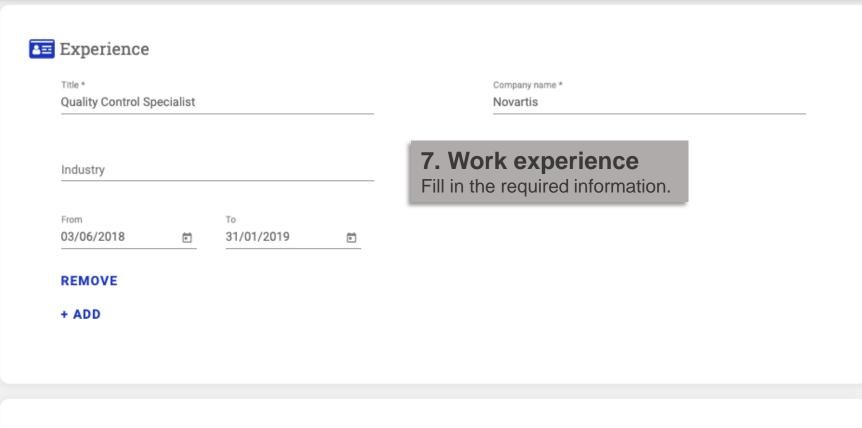

# 8. Other information Share your career interests, the events and teams that you ★ Other Information joined during your time at the DKFZ, and the experiences that have been crucial for your career. Nationality \* Bolivian Career Interests Other Interests 0 / 1000 Teams and Events I joined at DKFZ (e.g. PhD Council, PDN, Career Day/BioContact, YLSF Organiser,... 0 / 1000 My career hallmark so far; or crucial factor for me to get my current job 0 / 1000 My number one tip or quote for scientists who might be considering a move to my sector 0 / 1000