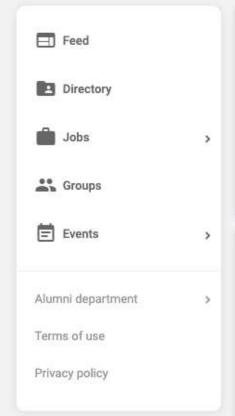

## 5. Mentoring settings

Update your mentoring settings by checking/unchecking the boxes. By doing this, you will be matched as a mentor/mentee with people that best fit your profile.

| ☐ Feed            |   |
|-------------------|---|
| Directory         |   |
| Jobs              | > |
| Groups            |   |
| Events            | > |
| Alumni department | > |
| Terms of use      |   |
| Privacy policy    |   |