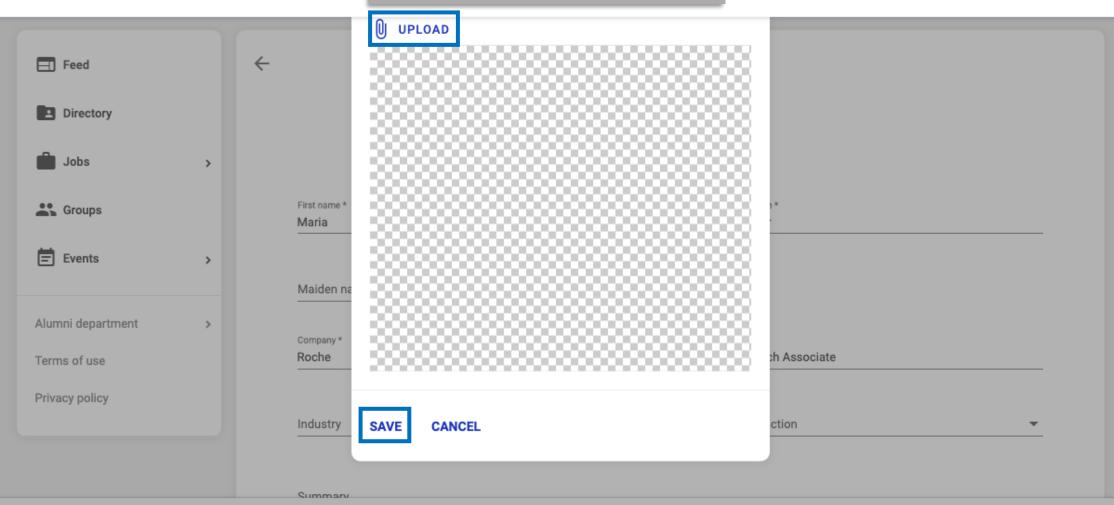

**JOIN NOW** 

Advance your career with professional networking

1. Sign in









Google



Facebook

Email

Password

Sign in

Forgot password?







### 2. Click on "edit profile"

### Seek mentoring

- 10-Minute-Mentoring (Coffee/Phone Call)
- Tandem Mentoring (3-4 meetings/year)
- Specific Mentoring: (Dual) Careers and Family/Children











Vrije University Brussels

Post-doctoral position: Role of RNA-binding proteins in Myc-induced

lymphomagenesis

Bruno Amati Lab (European Institute of Oncology)











SAVE













Research for a Life without Cancer

## 4. Update your contact information and social media links





| mail<br>nariadelmarcheck@gmail.com | La Paz, Bolivia                        |
|------------------------------------|----------------------------------------|
| Phone                              | Website                                |
| Social Media                       |                                        |
| Enter your Instagram URL           | Enter your Flickr URL                  |
| Enter your Twitter URL             | You Enter your YouTube URL             |
| S Enter your Skype username        | Enter your Facebook Messenger username |
| Enter your Google URL              |                                        |



## 5. Mentoring settings





Update your mentoring