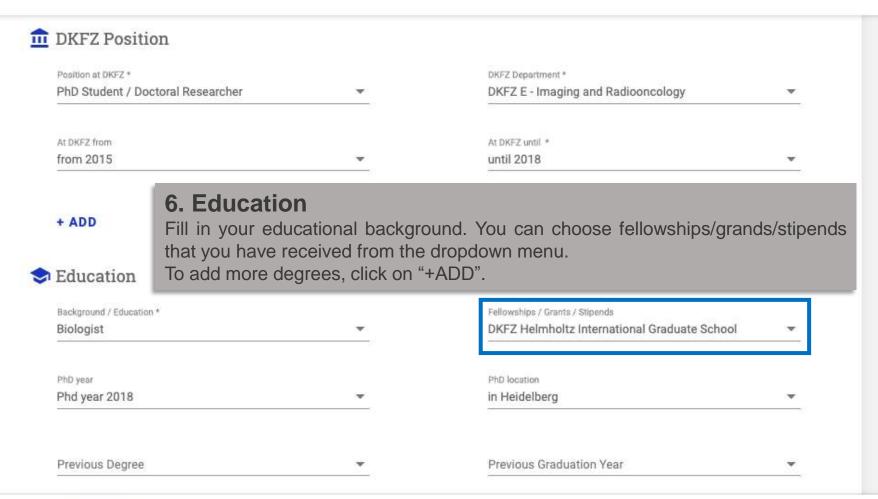

### 9. Click on "SAVE"

SAVE

Pop up message with the text "'Update successful" confirms that your profile has been updated.

You can now go back to your profile to check the changes.

Phd year 2018, in Heidelberg