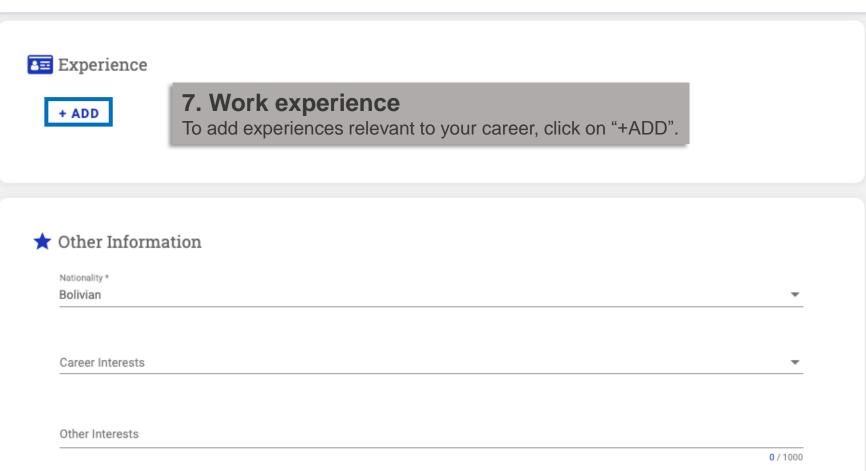

# 8. Other information Share your career interests, the events and teams that you ★ Other Information joined during your time at the DKFZ, and the experiences that have been crucial for your career. Nationality \* Bolivian Career Interests Other Interests 0 / 1000 Teams and Events I joined at DKFZ (e.g. PhD Council, PDN, Career Day/BioContact, YLSF Organiser,... 0 / 1000 My career hallmark so far; or crucial factor for me to get my current job 0 / 1000 My number one tip or quote for scientists who might be considering a move to my sector 0 / 1000