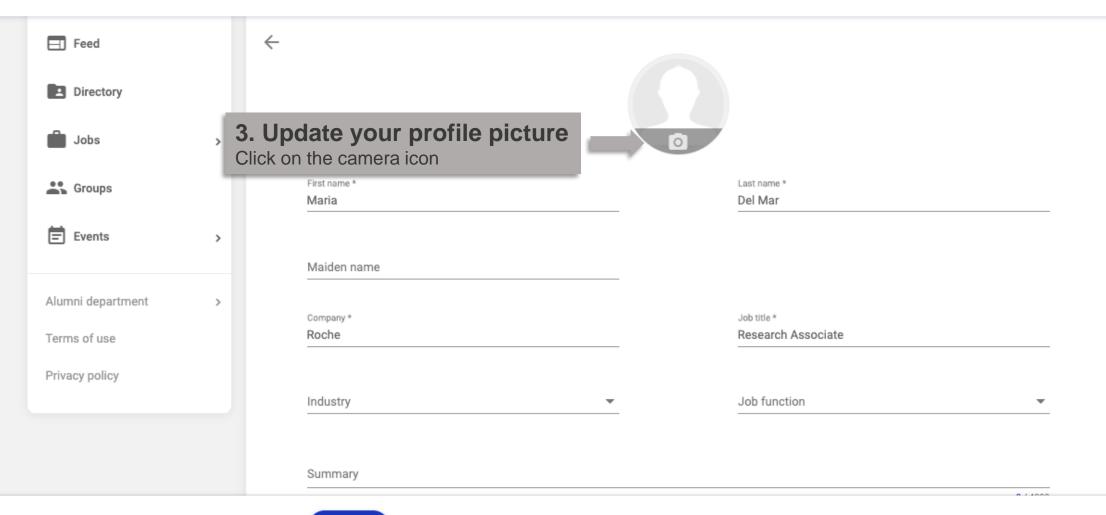

**JOIN NOW** 

Advance your career with professional networking

1. Sign in









Google



Facebook

Email

Password

Sign in

Forgot password?







### 2. Click on "edit profile"

### Seek mentoring

- 10-Minute-Mentoring (Coffee/Phone Call)
- Tandem Mentoring (3-4 meetings/year)
- Specific Mentoring: (Dual) Careers and Family/Children











Vrije University Brussels

Post-doctoral position: Role of RNA-binding proteins in Myc-induced

lymphomagenesis

Bruno Amati Lab (European Institute of Oncology)











SAVE













Research for a Life without Cancer

## 4. Update your contact information and social media links





| mail<br>nariadelmarcheck@gmail.com | La Paz, Bolivia                        |
|------------------------------------|----------------------------------------|
| Phone                              | Website                                |
| Social Media                       |                                        |
| Enter your Instagram URL           | Enter your Flickr URL                  |
| Enter your Twitter URL             | You Enter your YouTube URL             |
| S Enter your Skype username        | Enter your Facebook Messenger username |
| Enter your Google URL              |                                        |



## 5. Mentoring settings





Upd