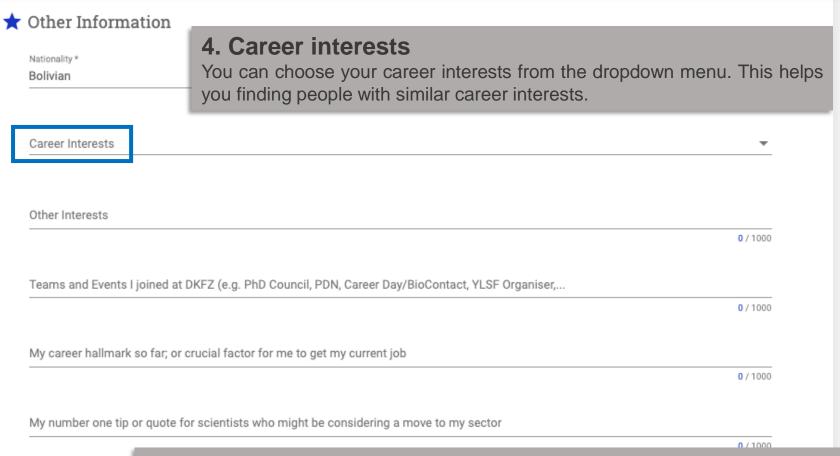

|                                                        |
| Give a talk and/or host a (virtual) round table        |                                                        |
| Offer Mentoring                                        | Seek Mentoring                                         |
| ✓ 10-Minute-Mentoring (Coffee/Phone Call)              | 10-Minute-Mentoring (Coffee/Phone Call)                |
| ✓ Tandem Mentoring (3-4 meetings/year)                 | Tandem Mentoring (3-4 meetings/year)                   |
| Specific Mentoring: (Dual) Careers and Family/Children | Specific Mentoring: (Dual) Careers and Family/Children |
| Receive "how to mentor" briefing and/or training       |                                                        |

























## 5. Click on "SAVE"



Pop up message with the text "'Update successful" confirms that your profile has been updated.

You can now go back to your profile to check the changes.













Willing To Help Share professional expertise Introduction to network connections Check a CV / Application Offering Mentoring 10-Minute-Mentoring (Coffee/Phone Call) Tandem Mentoring (3-4 meetings/year) Receive "how to mentor" briefing and/or training 们 Seeking Mentoring

Your Location La Paz, La Paz Department, Bolivia

Family/Children

Specific Mentoring: (Dual) Careers and