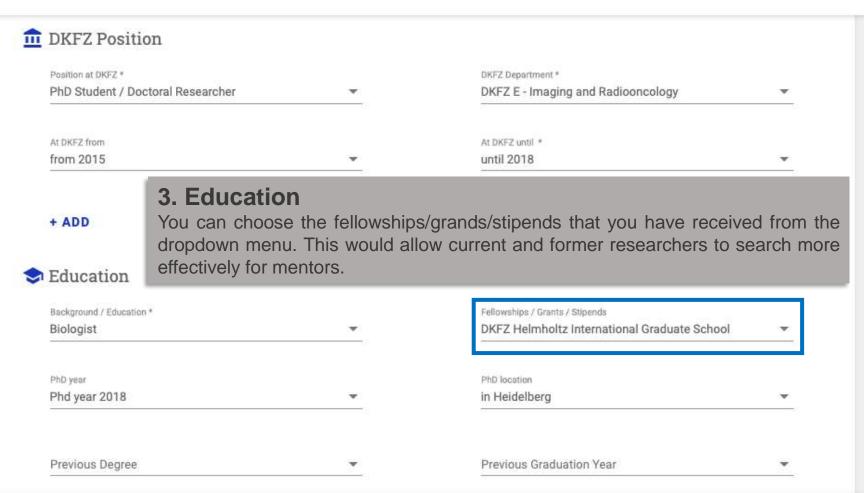

ation                             |                                                        |
| Give a talk and/or host a (virtual) round table        |                                                        |
| Offer Mentoring                                        | Seek Mentoring                                         |
| ✓ 10-Minute-Mentoring (Coffee/Phone Call)              | 10-Minute-Mentoring (Coffee/Phone Call)                |
| ✓ Tandem Mentoring (3-4 meetings/year)                 | Tandem Mentoring (3-4 meetings/year)                   |
| Specific Mentoring: (Dual) Careers and Family/Children | Specific Mentoring: (Dual) Careers and Family/Children |
| Receive "how to mentor" briefing and/or training       |                                                        |

























## 5. Click on "SAVE"



Pop up message with the text "'Update successful" confirms that your profile has been updated.

You can now go back to your profile to check the changes.













Willing To Help Share professional expertise Introduction to network connections Check a CV / Application Offering Mentoring 10-Minute-Mentoring (Coffee/Phone Call) Tandem Mentoring (3-4 meetings/year) Receive "how to mentor" briefing and/or training 们 Seeking Mentoring

Your Location La Paz, La Paz Department, Bolivia

Family/Children

Specific Mentoring: (Dual) Careers and