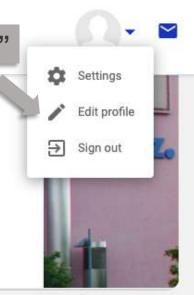

## 1. Click on "edit profile"

## Seek mentoring

- 10-Minute-Mentoring (Coffee/Phone Call)
- Tandem Mentoring (3-4 meetings/year)
- Specific Mentoring: (Dual) Careers and Family/Children







NEW Recent jobs



Full time postdoctoral researcher

Vrije University Brussels



Post-doctoral position: Role of RNA-binding proteins in

Myc-induced

lymphomagenesis

Bruno Amati Lab (European Institute of Oncology)



## 2. Mentoring settings



 $\sim$ 

Update your mentoring settings by checking/unchecking the boxes. By doing this, you will be matched as a mentor/mentee with people that best fit your profile.

| Feed      |
|-----------|
| Directory |
| Jobs >    |
| Groups    |
|           |
| Events >  |
| Events >  |
|           |

| Offer Help                                             | Seek Help                                              |
|--------------------------------------------------------|--------------------------------------------------------|
| ✓ Share profe