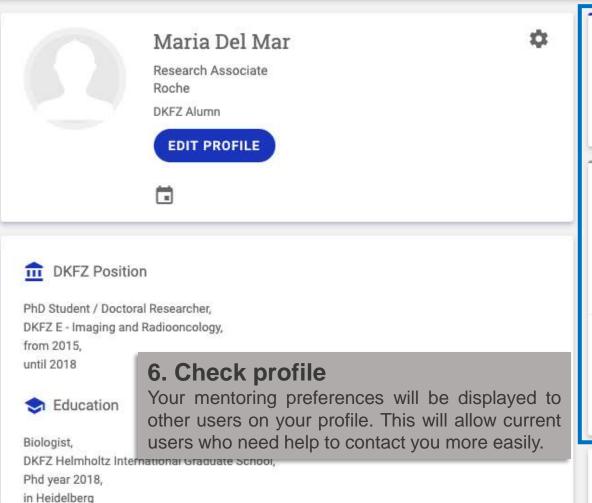

## 5. Click on "SAVE"

Pop up message with the text "'Update successful" confirms that your profile has been updated.

You can now go back to your profile to check the changes.

Willing To Help Share professional expertise Introduction to network connections Check a CV / Application Offering Mentoring 10-Minute-Mentoring (Coffee/Phone Call) Tandem Mentoring (3-4 meetings/year) Receive "how to mentor" briefing and/or training 们 Seeking Mentoring